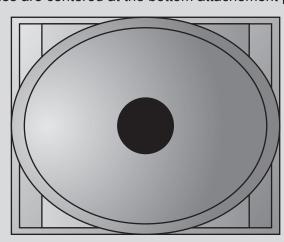

#### **Base Plate Hole:**

**Tapped** 

One Hole, O.C.

All holes are centered at the bottom attachement plate.