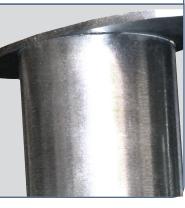

|       |         |                 |
|       |         |                 |
|       |         |                 |
|       |         |                 |
|       |         |                 |
|       |         |                 |
|       |         |                 |
|       |         |                 |
|       |         |                 |
|       |         |                 |
|       |         |                 |
|       |         |                 |
|       |         |                 |
|       |         |                 |
|       |         |                 |
|       |         |                 |
|       |         |                 |

# **Welding our Posts:**

To remove all heat marks we weld the back and side in four places. We grind, buff and smooth the welds to a beautiful finish.



#### **Material Thickness:**

11 GA

## **Material Types:**

304 Stainless Steel

## Finish Types:

Electrostatic Powder Painting
Antique Bronze Painting

## Top Plate:

5" long

#### **Base Width:**

2" wide

#### **Base Plate Hole:**

**Tapped** 

One Hole, O.C.

All holes are centered at the bottom attachement plate.