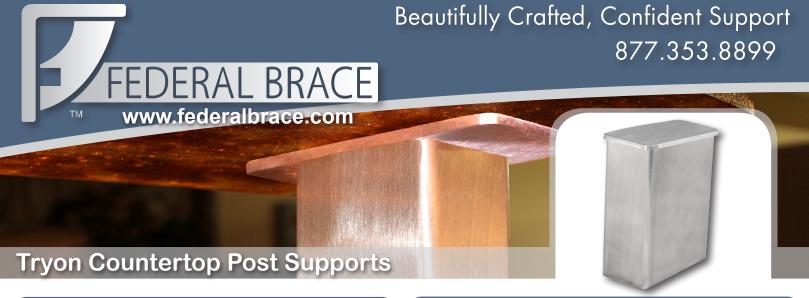

# **Welding our Posts:**

To remove all heat marks we weld the back and side in four places. We grind, buff and smooth the welds to a beautiful finish.

#### **Material Thickness:**

11 GA

## **Material Types:**

304 Stainless Steel

## Finish Types:

Electrostatic Powder Painting
Antique Bronze Painting

## Top Plate:

5" long

#### **Base Width:**

2" wide

#### **Base Plate Hole:**

**Tapped** 

One Hole, O.C.

All holes are centered at the bottom attachement plate.