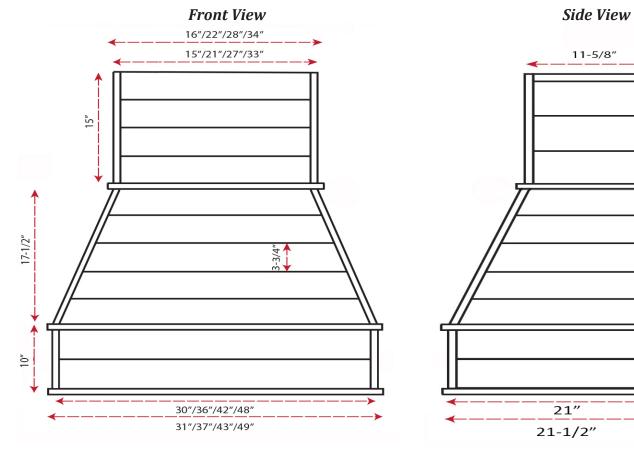

## XL Shiplap Chimney Hood w/Extra Depth

| Item #         | Dimensions (h) x (w) x (d) | Liner |
|----------------|----------------------------|-------|
| SY-WCSLXXL-36L | 42-1/2" X 37" X 21-1/2"    | N/A   |
| SY-WCSLXXL-48L | 42-1/2" X 49" X 21-1/2"    | N/A   |