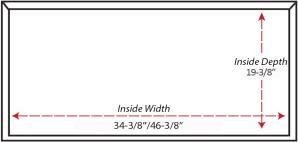

## XL Shiplap Chimney Hood w/Extra Depth

| Item #         | Dimensions (h) x (w) x (d) | Liner |
|----------------|----------------------------|-------|
| SY-WCSLXXL-36L | 42-1/2" X 37" X 21-1/2"    | N/A   |
| SY-WCSLXXL-48L | 42-1/2" X 49" X 21-1/2"    | N/A   |