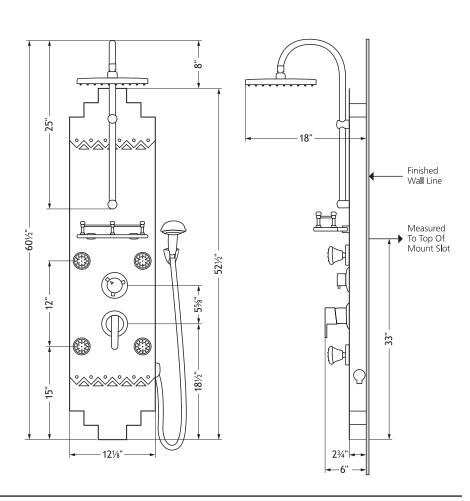

## **PRODUCT FEATURES**

- Surface mounted and completely pre-plumbed, easily retrofit your existing shower without a remodel
- Hand-forged, hammered copper panel with brass fixtures in oil rubbed bronze finish
- Brass 8" rain showerhead with soft tips to clear mineral buildup for long lasting performance
- 4 Three-function brass Infinity Jets™ provide mist, massage or stimulating sprays
- Five-function hand shower with double-interlocking stainless steel hose, stretches from 59 – 78" (1.5 – 2m)
- · Brass diverter easily switches functions
- Rub tips clean with Spray Straight<sup>™</sup> technology
- Built-in glass shelf with ORB accents
- Please note: Variation in color and finish is normal, adding to the beauty of these handcrafted fixtures

## **SPECIFICATIONS**

- cUPC® approved brass pressure balance valve with anti-scald, temperature limit and enhanced flow
- 1/2" NPT flexible stainless steel braided supply lines
- 2.5 GPM/9.5 LPM Shower System