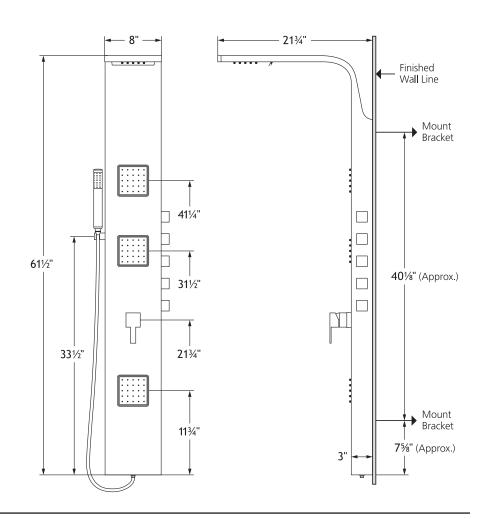

## **PRODUCT FEATURES**

- Surface mounted and completely pre-plumbed, easily retrofit your existing shower without a remodel
- · Beautiful brushed matte stainless steel panel and fixtures
- 6" Waterfall showerhead and 4" rain showerhead choose either or both
- Invigorating hand shower with 59" (1.5m) doubleinterlocking stainless steel hose
- 3 Extra-large rejuvenating body jets—choose one, two or all three jets
- Multiple diverters allow you to select functions independently or in tandem
- Run all your water pressure to one function or distribute to multiple functions
- Rub tips clean with Spray Straight™ technology

## **SPECIFICATIONS**

- cUPC® approved brass pressure balance valve with anti-scald, temperature limit and enhanced flow
- 1/2" NPT flexible stainless steel braided supply lines
- 2.5 GPM/9.5 LPM Shower System