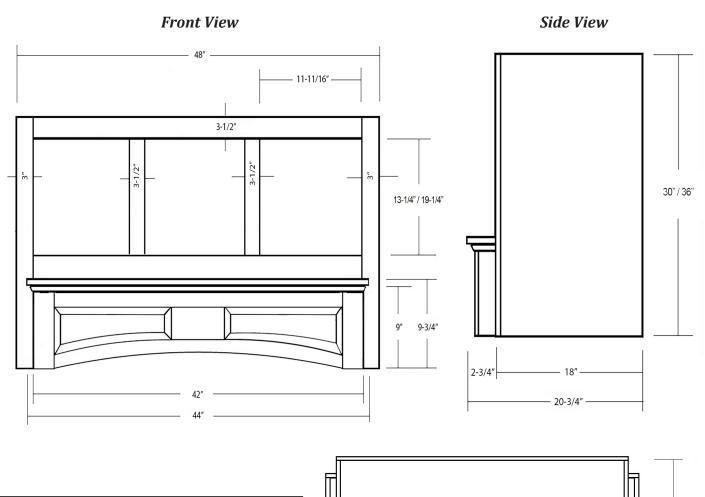

- Hardwood Plywood and Solid Lumber Construction
- 1/2" Rear Plywood Stretchers for wall mounting
- Accepts SY-HLB series Powder Coated or Stainless Steel Liners (sold separately)
- Select from 300, 400 or 600 CFM Broan Ventilation power packs (sold separately) or
- Ascension 350SL, 350SS, 500SS and 620SS CFM Ventilation power packs (sold separately) or
- Ascension 1200 CFM Professional Ventilators (requires HLZ series Liners)
- Available in Cherry, Maple and Red Oak
- Designed to be used with customer supplied cabinet doors
- Increased Depth option available