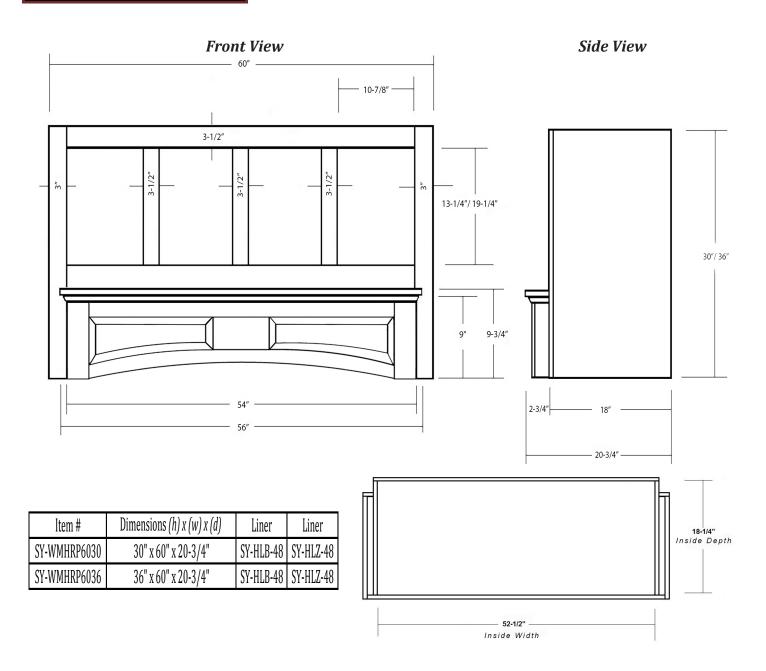

- Hardwood Plywood and Solid Lumber Construction
- 1/2" Rear Plywood Stretchers for wall mounting
- Accepts SY-HLB series Powder Coated or Stainless Steel Liners (sold separately)
- Select from 300, 400 or 600 CFM Broan Ventilation power packs (sold separately) or
- Ascension 350SL, 350SS, 500SS and 620SS CFM Ventilation power packs (sold separately) or
- Ascension 1200 CFM Professional Ventilators (requires HLZ series Liners)
- Available in Cherry, Maple and Red Oak
- Designed to be used with customer supplied cabinet doors
- Increased Depth option available