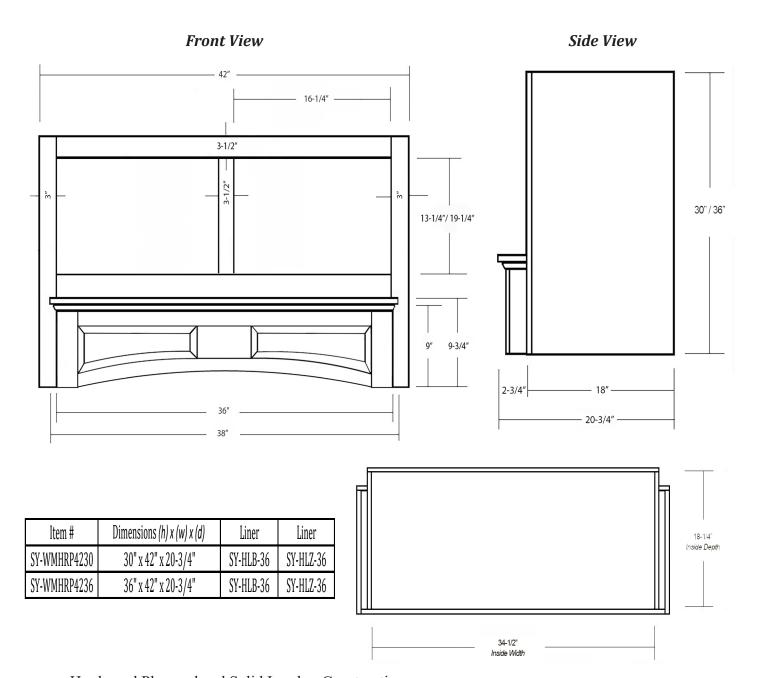

- Hardwood Plywood and Solid Lumber Construction
- 1/2" Rear Plywood Stretchers for wall mounting
- Accepts SY-HLB series Powder Coated or Stainless Steel Liners (sold separately)
- Select from 300, 400 or 600 CFM Broan Ventilation power packs (sold separately) or
- Ascension 350SL, 350SS, 500SS and 620SS CFM Ventilation power packs (sold separately) or
- Ascension 900 CFM Professional Ventilators (requires HLZ series Liners)
- Available in Cherry, Maple and Red Oak
- Designed to be used with customer supplied cabinet doors
- Increased Depth option available