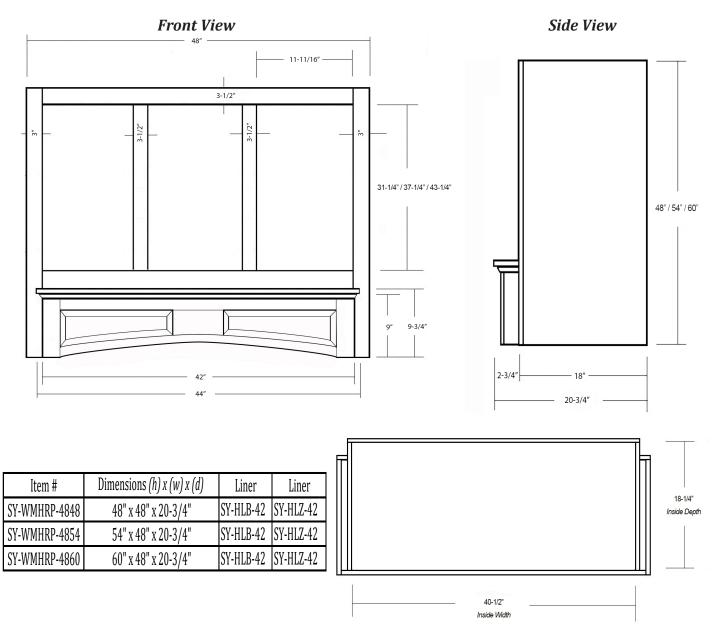

| Item#        | Dimensions (h) x (w) x (d) | Liner     | Liner     |
|--------------|----------------------------|-----------|-----------|
| SY-WMHRP4830 | 30" x 48" x 20-3/4"        | SY-HLB-42 | SY-HLZ-42 |
| SY-WMHRP4836 | 36" x 48" x 20-3/4"        | SY-HLB-42 | SY-HLZ-42 |

- Hardwood Plywood and Solid Lumber Construction
- 1/2" Rear Plywood Stretchers for wall mounting
- Accepts SY-HLB series Powder Coated or Stainless Steel Liners (sold separately)
- Select from 300, 400 or 600 CFM Broan Ventilation power packs (sold separately) or
- Ascension 350SL, 350SS, 500SS and 620SS CFM Ventilation power packs (sold separately) or
- Ascension 1200 CFM Professional Ventilators (requires HLZ series Liners)
- Available in Cherry, Maple and Red Oak
- Designed to be used with customer supplied cabinet doors
- Increased Depth option available