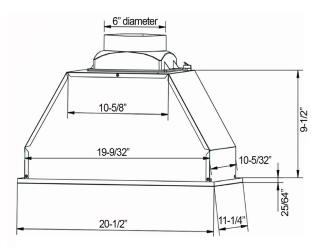

#### **FEATURES**

- Silver Powder Coated Finish
- 3 Speed motor
- 350 CFM
- 6" Outlet (Transition piece with backdraft damper to round ducting included)
- 2 Directional Lights
- Halogen (50 watt) lamps included
- Aluminum Mesh Filter (dishwasher safe)
- Power supply cord included
- Push Button Controls
- 1 Year Warranty
- Use with SY-HLB or SY-HLT series Liners
- Will accommodate cook-tops with up to 35,000 BTU output

### TYPICAL SPECIFICATION

Power Pack shall be Ascension model SY-HVA-350-SL (F0652)

Power pack shall have a multi-speed fan switch and separate light switch.

Fan may be ducted externally or redirected via a ductless conversion kit (sold separately).

Fan must be equipped with Aluminum Mesh Filter.

Air delivery to be at least 350 CFM and sound levels not greater than 7.4 Sones.

Unit shall be ETL listed.

| VOLTS | AMPS | CFM | SONES | DUCT     |
|-------|------|-----|-------|----------|
| 120   | 1.83 | 350 | 7.4   | 6" round |