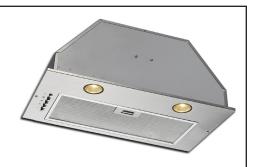

# SY-HVA-350-SL POWER PACK

#### **FEATURES**

- Silver Powder Coated Finish
- 3 Speed motor
- 350 CFM
- 6" Outlet (Transition piece with backdraft damper to round ducting included)
- 2 Directional Lights
- Halogen (50 watt) lamps included
- Aluminum Mesh Filter (dishwasher safe)
- Power supply cord included
- Push Button Controls
- 1 Year Warranty
- Use with SY-HLB or SY-HLT series Liners
- Will accommodate cook-tops with up to 35,000 BTU output