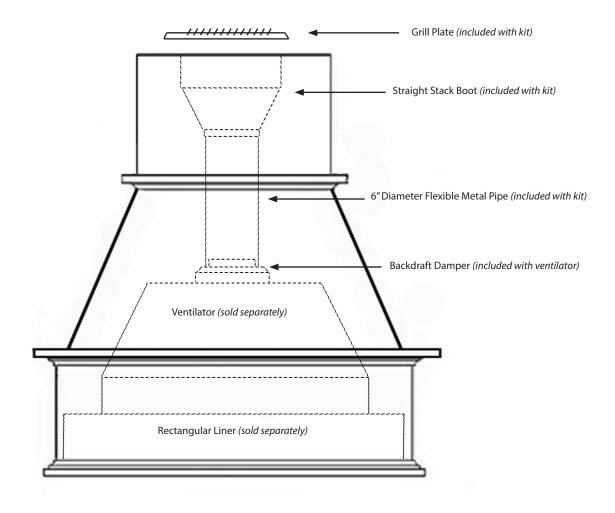

2) Remove aluminum filter or baffle filter and insert **charcoal filter** (*SY-H-SCF124*), reposition aluminum filter or baffle filter over charcoal filter and snap into place.

3) Connect **6" Round Flexible Metal Duct Pipe** to backdraft damper with UL listed aluminum foil duct tape. Pipe may need to be trimmed to desired length.

4) Connect Straight **Stack Boot** to top of 6" diameter duct pipe. Secure with UL listed aluminum foil duct tape.

5) If chimney hood being mounted includes **Chimney Extension**, install extension. A plywood cap may be needed on top of the chimney extension to keep stack boot in place. Cut a 4" x 10" opening in plywood cap alligned with location of stack boot opening.

6) Position **Grill Plate** on top of Stack Boot to cover opening.