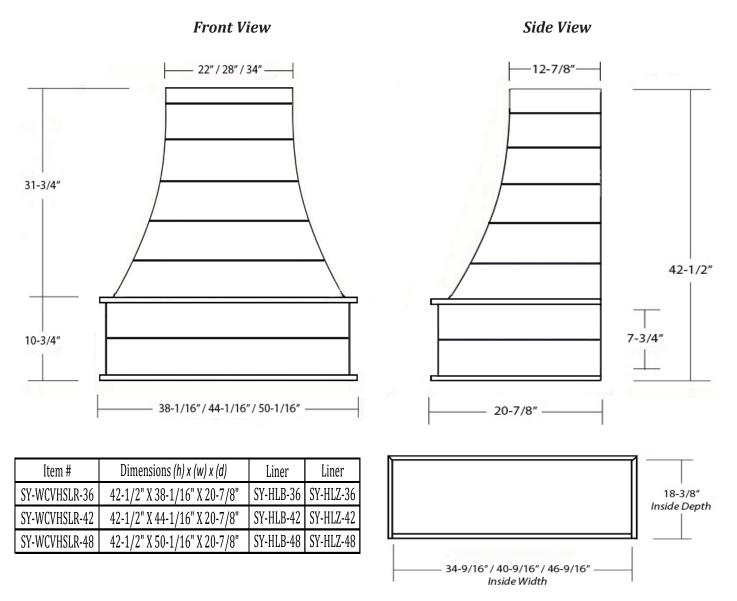

## Rustic Shiplap Epicurean Chimney Hood

- Constructed with Weathered Spruce planks (*Rough Grain*)
- Pre-Finished with Sherwin Williams stain (Black, Brown, Dark Grey, Light Grey, White, Whitewash)
- 1/2" Rear Plywood Stretchers for wall mounting
- Accepts SY-HLB series Powder Coated or Stainless Steel Liners (sold separately)
- Select from 300, 400 and 600 CFM Broan Ventilation power packs (sold separately) or
- Ascension 350SL, 350SS, 500SS and 620SS CFM Ventilation power packs (sold separately)
- 36" models accept Ascension 900 CFM Professional Ventilators (requires HLZ series Liners)
- 42" and 48" models accept Ascension 1200 CFM Professional Ventilators (requires HLZ series Liners)
- Optional Removable Access Panel available
- Optional 14", 24", and 36" Chimney Extensions available