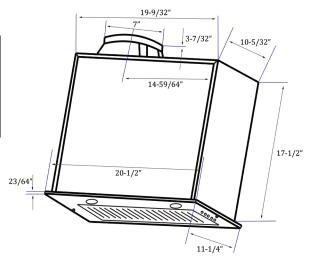

## FEATURES

- Stainless Steel SS430
- 3 Speed motor
- 620 CFM
- 7" Outlet (Transition piece with backdraft damper to round ducting included)
- 2 Directional Lights
- LED (3 watt) lamps included (GU10)
- Hybrid Stainless Steel Baffle Filter with Aluminum Mesh (dishwasher safe)
- Power supply cord included
- Push Button Controls
- 1 Year Warranty
- Use with SY-HLB or SY-HLT series Liners
- Will accommodate cook-tops with up to 65,000 BTU output

## TYPICAL SPECIFICATION

Power Pack shall be Ascension model SY-HVA-620-SS

Power pack shall have a multi-speed fan switch and separate light switch.

Fan should be ducted externally.

Fan must be equipped with Stainless Steel baffle type filter (or equivalent)

Air delivery to be at least 620 CFM.

Unit shall be ETL listed.

| VOLTS        | AMPS | CFM | SONES | DUCT      |
|--------------|------|-----|-------|-----------|
| 110-120/60hz | 2.6  | 280 | 2.5   | 7" outlet |
| 110-120/60hz | 2.6  | 450 | 6     | 7" outlet |
| 110-120/60hz | 2.6  | 620 | 8.5   | 7" outlet |