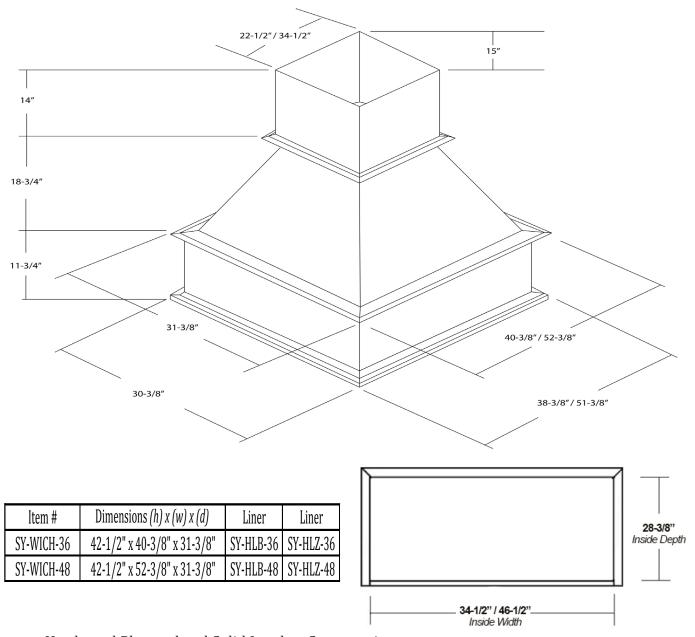

## Castlewood

## Chimney Style Island Range Hood

- Hardwood Plywood and Solid Lumber Construction
- Accepts SY-HLB series Powder Coated or Steel Liners (sold separately)
- Select from 400, or 600 CFM Broan Ventilation power packs (sold separately) or
- Ascension 350SL, 350SS, 500SS and 620SS CFM Ventilation power packs (sold separately)
- 36" models accept Ascension 900 CFM Professional Ventilators (requires HLZ series Liners)
- 48" models accept Ascension 1200 CFM Professional Ventilators (requires HLZ series Liners)
- If HLB or HLZ liners will be used, interior of hood must be blocked up (specify when ordering)
- Available in Alder, Cherry, Hickory, Maple, Red Oak, and White Oak
- Includes standard 14" height Chimney Extension
- Base section will accommodate Ornaments in sizes up to 6" x 24"