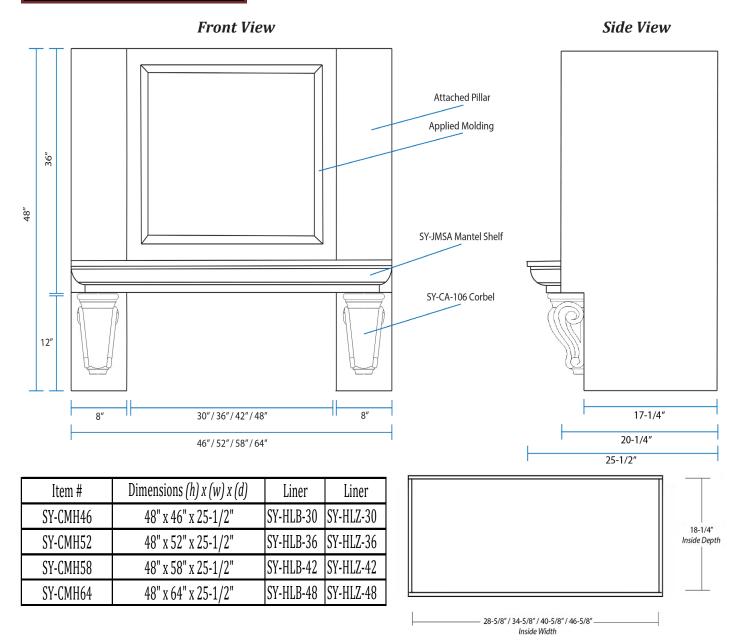

## Classic Mantel Range Hood

- Hardwood Plywood and Solid Lumber Construction
- 1/2" Rear Plywood Stretchers for wall mounting
- Accepts SY-HLB series Powder Coated or Stainless Steel Liners (sold separately)
- Select from 300, 400 and 600 CFM Broan Ventilation power packs (sold separately) or
- Ascension 350SL, 350SS, 500SS and 620SS CFM Ventilation power packs (sold separately) or
- 30" and 36" models accept Ascension 900 CFM Professional Ventilators (requires HLZ series Liners)
- 42" and 48" models accept Ascension 1200 CFM Professional Ventilators (requires HLZ series Liners)
- Available in Alder, Cherry, Hickory, Maple and Red Oak
- Increased Height and Depth options available
- Alternate Corbel designs available