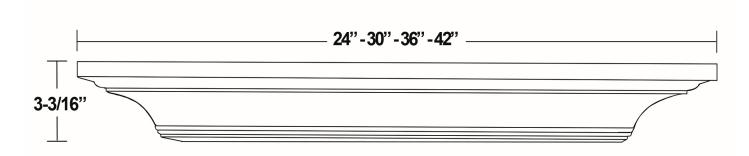

## **SY-JMSC**

Coved Mantel Shelf (all versions have 6-1/8" depth)

**Castlewood** *Coved Mantel Shelves* offer modern looks and sturdy support for displaying decorative and personal articles. These configurations can be used in custom range hood construction or as stand alone wall decoration.

| Item #    | Dimensions $(h) x (w) x (d)$ |
|-----------|------------------------------|
| SY-JMSC24 | 3-3/16" x 24" x 6-1/8"       |
| SY-JMSC30 | 3-3/16" x 30" x 6-1/8"       |
| SY-JMSC36 | 3-3/16" x 36" x 6-1/8"       |
| SY-JMSC42 | 3-3/16" x 42" x 6-1/8"       |