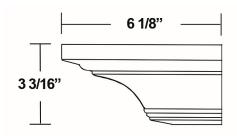

## **SY-JMSC**

Coved Mantel Shelf (all versions have 6-1/8" depth)

**Castlewood** *Coved Mantel Shelves* offer modern looks and sturdy support for displaying decorative and personal articles. These configurations can be used in custom range hood construction or as stand alone wall decoration.

| Item #    | Dimensions $(h) x (w) x (d)$ |
|-----------|------------------------------|
| SY-JMSC24 | 3-3/16" x 24" x 6-1/8"       |
| SY-JMSC30 | 3-3/16" x 30" x 6-1/8"       |
| SY-JMSC36 | 3-3/16" x 36" x 6-1/8"       |
| SY-JMSC42 | 3-3/16" x 42" x 6-1/8"       |