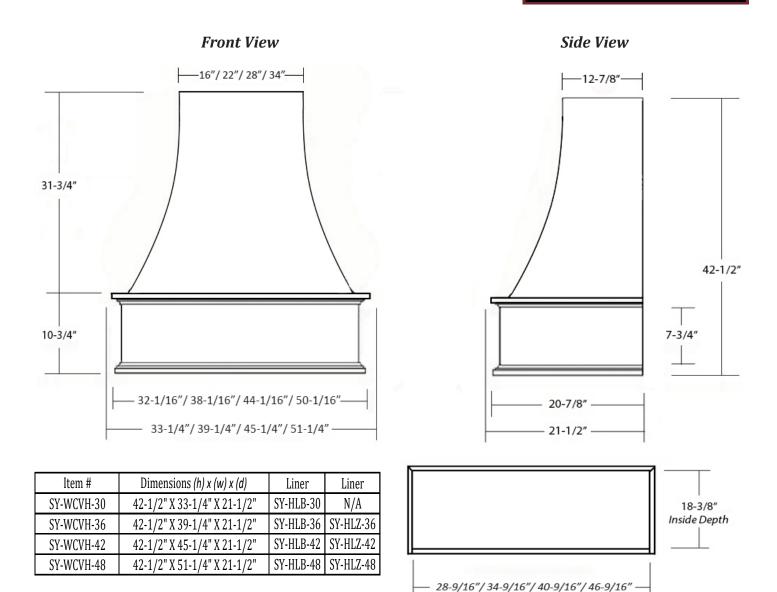

## **Epicurean Chimney Range Hood**

- Veneer, Hardwood Plywood and Solid Lumber Construction
- 1/2" Rear Plywood Stretchers for wall mounting
- Accepts SY-HLB series Powder Coated or Stainless Steel Liners (sold separately)
- Select from 300, 400 and 600 CFM Broan Ventilation power packs (sold separately) or
- Ascension 350SL, 350SS, 500SS and 620SS CFM Ventilation power packs (sold separately) or
- 30" models accept Broan 300SS and Ascension 350SL, 350SS, and 500SS (only)
- 36" models accept Ascension 900 CFM Professional Ventilators (requires HLZ series Liners)
- 42" and 48" models accept Ascension 1200 CFM Professional Ventilators (requires HLZ series Liners)

Inside Width

- Available in Alder, Cherry, Hickory, Maple, Red Oak, and White Oak
- Optional Detachable Upper Access available
- Optional 14", 24" and 36" height Chimney Extensions available (requires trim kit)
- Base section will accommodate Ornament sizes up to 6" x 24"

Castlewood