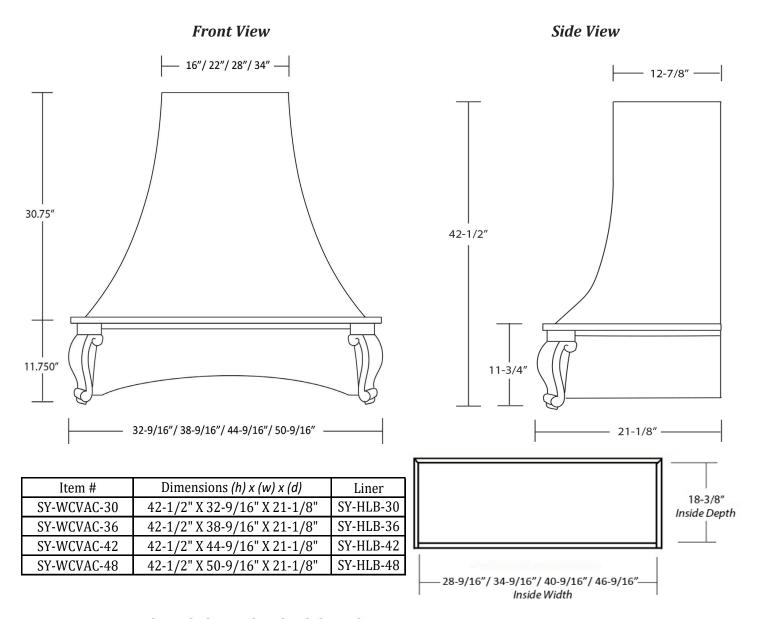

## Epicurean Elite Range Hood





- Veneer, Hardwood Plywood and Solid Lumber Construction
- 1/2" Rear Plywood Stretchers for wall mounting
- Accepts SY-HLB series Powder Coated or Stainless Steel Liners (sold separately)
- Select from 300, 400 and 600 CFM Broan Ventilation power packs (sold separately) or
- Ascension 350SL, 350SS, 500SS and 620SS CFM Ventilation power packs (sold separately)
- 30" models accept Broan 300SS and Ascension 350SL, 350SS, and 500SS (only)
- Available in Cherry, Maple and Red Oak
- Optional Detachable Upper Access available
- Optional 14", 24" and 36" height Chimney Extensions available (requires trim kit)