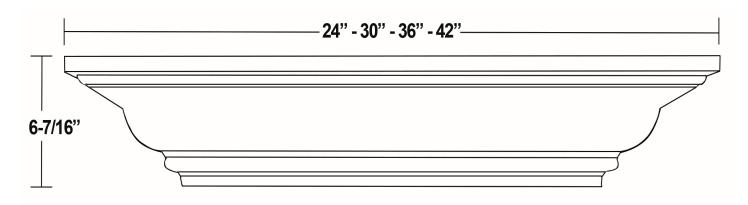

## **SY-JMSJ** Jumbo Mantel Shelf (all versions have 6-1/8" depth)

**Castlewood** *Jumbo Mantel Shelves* offer luxurious looks and sturdy support for displaying decorative and personal articles. These configurations can be used in custom range hood construction or as stand alone wall decoration.

| Item #    | Dimensions (h) x (w) x (d) | 6 1/8"  |
|-----------|----------------------------|---------|
| SY-JMSJ24 | 6-7/16" x 24" x 6-1/8"     | 6 7/16" |
| SY-JMSJ30 | 6-7/16" x 30" x 6-1/8"     |         |
| SY-JMSJ36 | 6-7/16" x 36" x 6-1/8"     |         |
| SY-JMSJ42 | 6-7/16" x 42" x 6-1/8"     |         |