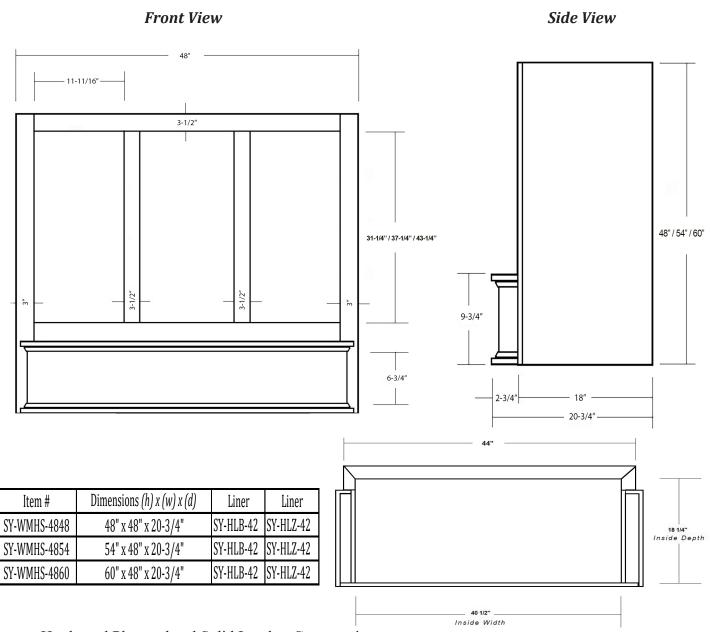

- Hardwood Plywood and Solid Lumber Construction
- 1/2" Rear Plywood Stretchers for wall mounting
- Accepts SY-HLB series Powder Coated or Stainless Steel Liners (sold separately)
- Select from 300, 400 or 600 CFM Broan Ventilation power packs (sold separately) or
- Ascension 350SL, 350SS, 500SS and 620SS CFM Ventilation power packs (sold separately) or
- Ascension 1200 CFM Professional Ventilators (requires HLZ series Liners)
- Available in Alder, Cherry, Hickory, Maple and Red Oak
- Designed to be used with customer supplied cabinet doors
- Increased Depth option available
- Base section will accommodate Ornaments up to 5" x 24"