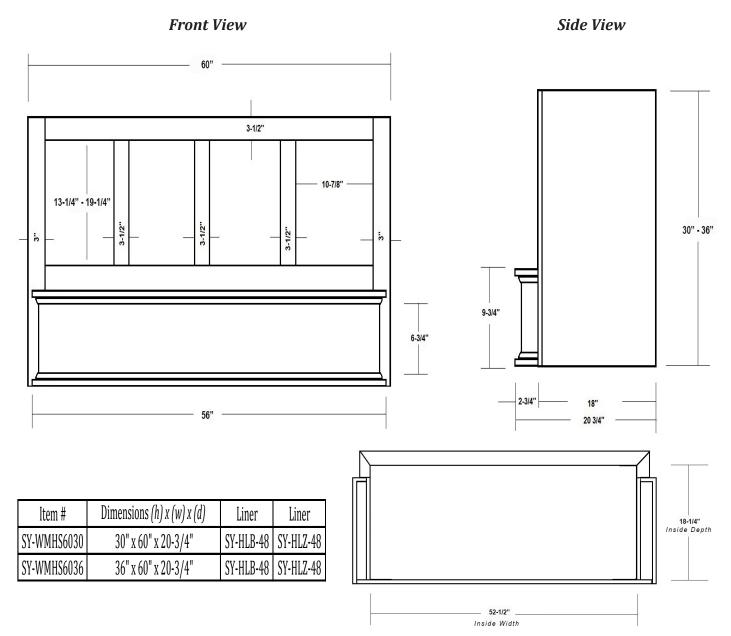

- Hardwood Plywood and Solid Lumber Construction
- 1/2" Rear Plywood Stretchers for wall mounting
- Accepts SY-HLB series Powder Coated or Stainless Steel Liners (sold separately)
- Select from 300, 400 or 600 CFM Broan Ventilation power packs (sold separately) or
- Ascension 350SL, 350SS, 500SS and 620SS CFM Ventilation power packs (sold separately) or
- Ascension 1200 CFM Professional Ventilators (requires HLZ series Liners)
- Available in Alder, Cherry, Hickory, Maple and Red Oak
- Designed to be used with customer supplied cabinet doors
- Increased Depth option available
- Base section will accommodate Ornaments up to 5" x 24"