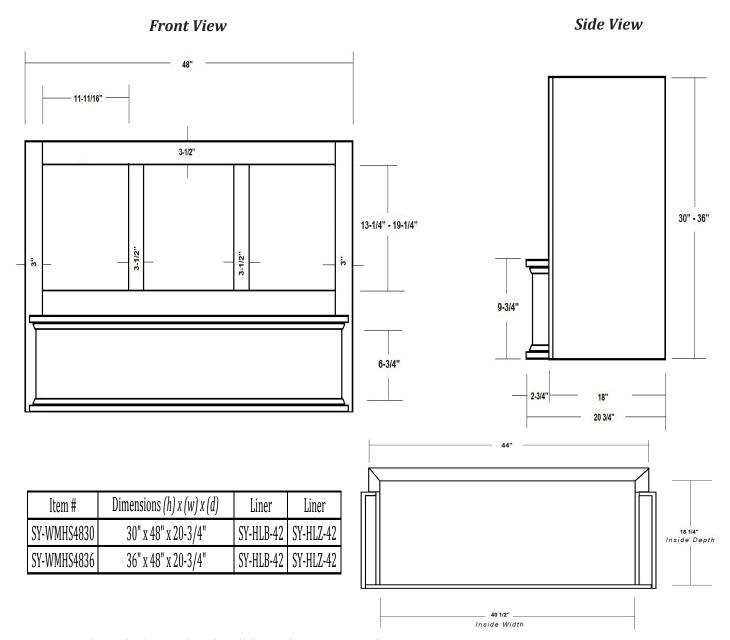

# Castlewood

- Hardwood Plywood and Solid Lumber Construction
- 1/2" Rear Plywood Stretchers for wall mounting
- Accepts SY-HLB series Powder Coated or Stainless Steel Liners (sold separately)
- Select from 300, 400 or 600 CFM Broan Ventilation power packs (sold separately) or
- Ascension 350SL, 350SS, 500SS and 620SS CFM Ventilation power packs (sold separately) or
- Ascension 1200 CFM Professional Ventilators (requires HLZ series Liners)
- Available in Alder, Cherry, Hickory, Maple and Red Oak
- Designed to be used with customer supplied cabinet doors
- Increased Depth option available
- Base section will accommodate Ornaments up to 5" x 24"