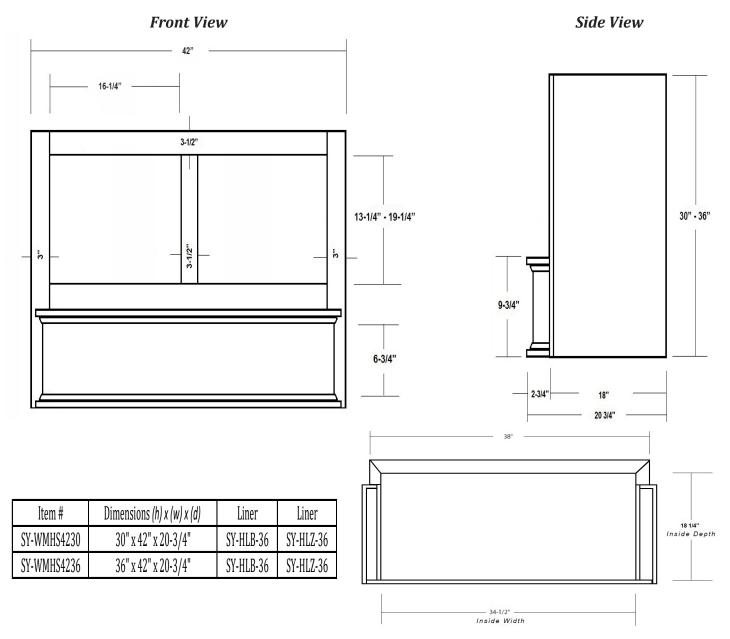

- Hardwood Plywood and Solid Lumber Construction
- 1/2" Rear Plywood Stretchers for wall mounting
- Accepts SY-HLB series Powder Coated or Stainless Steel Liners (sold separately)
- Select from 300, 400 or 600 CFM Broan Ventilation power packs (sold separately) or
- Ascension 350SL, 350SS, 500SS and 620SS CFM Ventilation power packs (sold separately) or
- Ascension 900 CFM Professional Ventilators (requires HLZ series Liners)
- Available in Alder, Cherry, Hickory, Maple and Red Oak
- Designed to be used with customer supplied cabinet doors
- Increased Depth option available
- Base section will accommodate Ornaments up to 5" x 24"