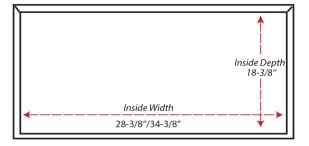

## Paint Grade Shiplap Range Hood

| Item #       | Dimensions (h) x (w) x (d) | Liner     |
|--------------|----------------------------|-----------|
| SY-WCSLIM-30 | 42-1/8" X 30" X 19-7/8"    | SY-HLB-30 |
| SY-WCSLIM-36 | 42-1/8" X 36" X 19-7/8"    | SY-HLB-36 |