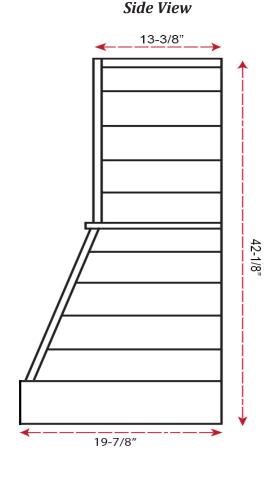

## Paint Grade Shiplap Range Hood

| Item #       | Dimensions (h) x (w) x (d) | Liner     |
|--------------|----------------------------|-----------|
| SY-WCSLIM-30 | 42-1/8" X 30" X 19-7/8"    | SY-HLB-30 |
| SY-WCSLIM-36 | 42-1/8" X 36" X 19-7/8"    | SY-HLB-36 |