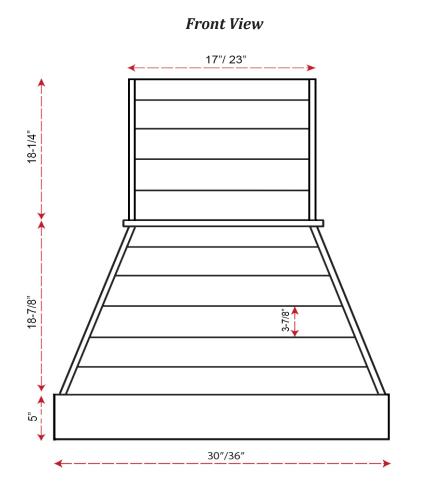

## Paint Grade Shiplap Range Hood

| Item #       | Dimensions (h) x (w) x (d) | Liner     |
|--------------|----------------------------|-----------|
| SY-WCSLIM-30 | 42-1/8" X 30" X 19-7/8"    | SY-HLB-30 |
| SY-WCSLIM-36 | 42-1/8" X 36" X 19-7/8"    | SY-HLB-36 |