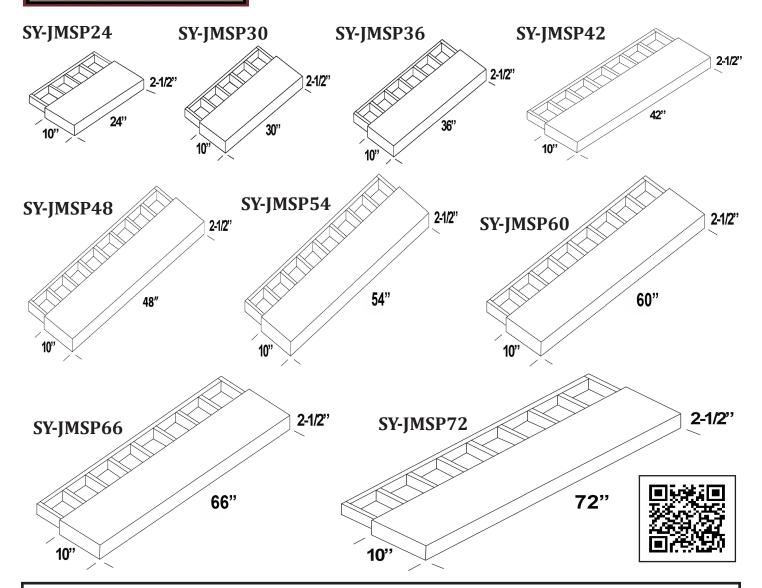

## **Plain Floating Shelves**

Castlewood *Plain Floating Shelves* are available in *Standard* and *Heavy Duty* configurations. The *Standard* model comes with a hardwood mounting frame. The *Heavy Duty* model comes with a metal mounting system. Both configurations are available in 10" and 12" depths.

- Hardwood Plywood and Solid Lumber construction
- Available in Alder, Cherry, Hickory, Maple and Red Oak
- A Paint Grade version made from Poplar and MDF is available
- Solid Hardwood mounting frame provides 15 lbs. per square foot weight capacity (standard)
- Optional Metal Mounting System provides 300 lbs. capacity per shelf (add "X" to part # ie: SY-JMSPX)
- Optional 12" Depth available standard (add "D" to part # ie: SY-JMSPD or SY-JMSPXD)
- Optional integrated LED light fixtures available with touch switch and color temp control
- All units must be installed into study using quality fasteners and in accordance with installation instructions.
- Castlewood assumes no liability for improperly installed floating shelves.