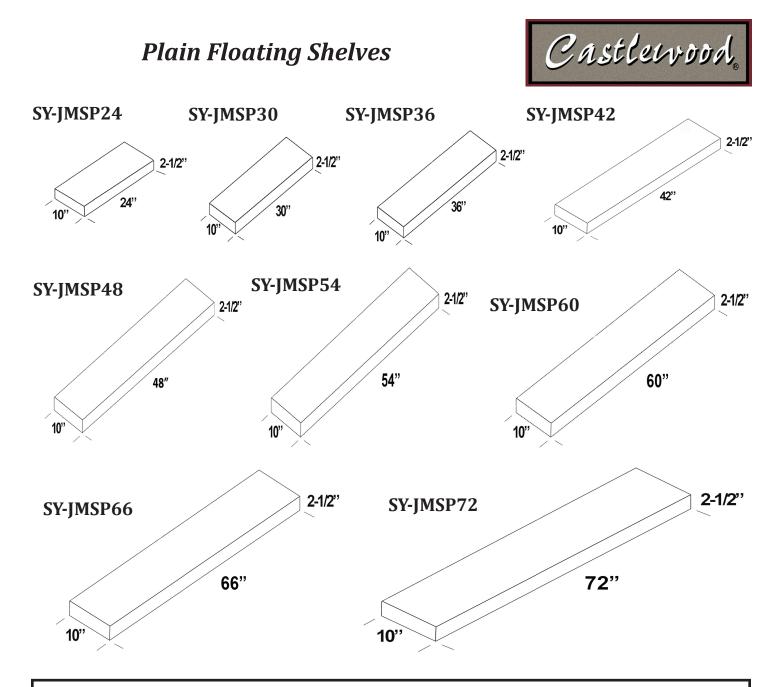

**Castlewood** *Plain Floating Shelves* are available *standard* with a *Heavy Duty mounting system*. Models less than 54" in length come with one pair of metal mounting brackets. Sizes 54" and greater come with two pairs of mounting brackets. All Floating Shelves are available in 10" and 12" depths

- Hardwood Plywood and Solid Lumber construction
- Available in Alder, Cherry, Hickory, Maple, Red Oak, White Oak
- A Paint Grade version made from Rubberwood and MDF is available
- Custom sizes are available by request
- Steel Bracket Mounting System provides 150+ lbs. capacity per shelf
- Optional 12" Depth available standard (add "D" to part # ie: SY-JMSPD)