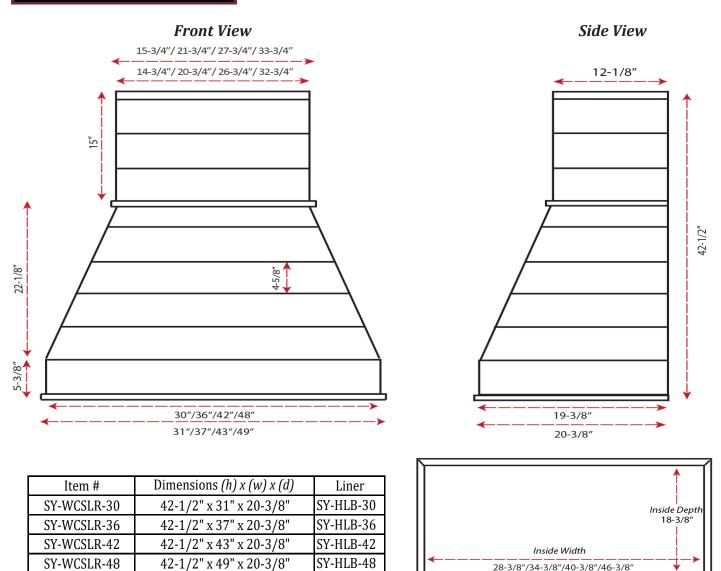

## Rustic Shiplap Chimney Range Hood

- Constructed with Weathered Spruce planks (Rough Grain)
- Pre-Finished with Sherwin Willams stain (Black, Brown, Dark Grey, Light Grey, White, Whitewash)
- 1/2" Rear Plywood Stretchers for wall mounting
- Accepts SY-HLB series Powder Coated or Stainless Steel Liners (sold separately)
- Select from 300, 400 and 600 CFM Broan Ventilation power packs (sold separately) or
- Ascension 350SL, 350SS, and 500SS CFM Ventilation power packs (sold separately)
- Ascension 620SS Ventilation power pack (36" and greater models only)
- Includes standard Chimney Extension (see drawing)
- Optional Removable Access Panel available
- Optional 26-1/4" and 37-1/2" height Chimney Extensions available