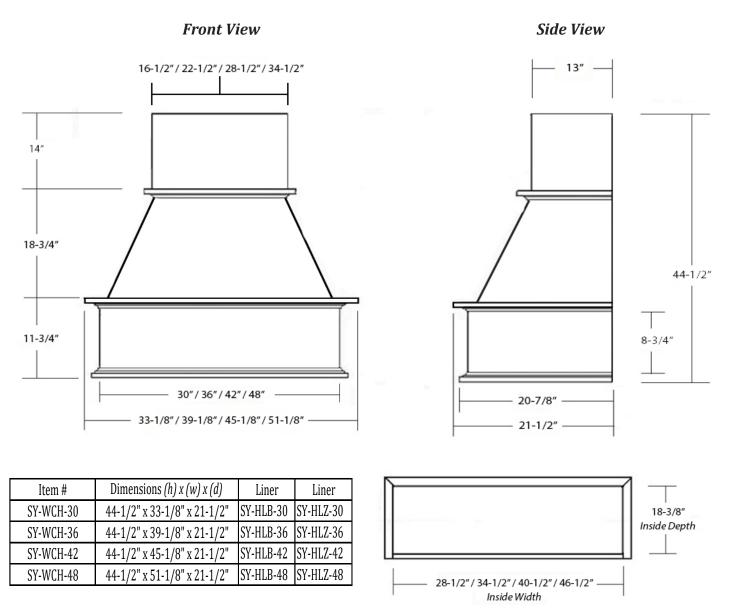

## Traditional Chimney Style Range Hood

- Hardwood Plywood and Solid Lumber Construction
- 1/2" Rear Plywood Stretchers for wall mounting
- Accepts SY-HLB series Powder Coated or Stainless Steel Liners (sold separately)
- Select from 300, 400, and 600 CFM Broan Ventilation power packs (sold separately) or
- Ascension 350SL, 350SS, 500SS and 620SS CFM Ventilation power packs (sold separately) or
- 30" and 36" models accept Ascension 900 CFM Professional Ventilators (requires HLZ series Liners)
- 42" and 48" models accept Ascension 1200 CFM Professional Ventilators (requires HLZ series Liners)
- Available in Alder, Cherry, Hickory, Maple, Red Oak, White Oak and Paintgrade (primed)
- Optional Detachable Upper Access available
- Includes standard 14" height Chimney Extension (packaged separately)
- Optional 24" and 36" height Chimney Extensions available
- Base section will accommodate Ornaments in sizes up to 6" x 24"