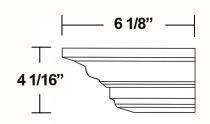

## **Traditional Mantel Shelves**

**SY-JMSA** 

Traditional Mantel Shelf (all versions have 6-1/8" depth)

**Castlewood** *Traditional Mantel Shelves* offer classic looks and sturdy support for displaying decorative and personal articles. These configurations can be used in custom range hood construction or as stand alone wall decoration.

| Item #    | Dimensions $(h) x (w) x (d)$ |
|-----------|------------------------------|
| SY-JMSA24 | 4-1/16" x 24" x 6-1/8"       |
| SY-JMSA30 | 4-1/16" x 30" x 6-1/8"       |
| SY-JMSA36 | 4-1/16" x 36" x 6-1/8"       |
| SY-JMSA42 | 4-1/16" x 42" x 6-1/8"       |
| SY-JMSA48 | 4-1/16" x 48" x 6-1/8"       |