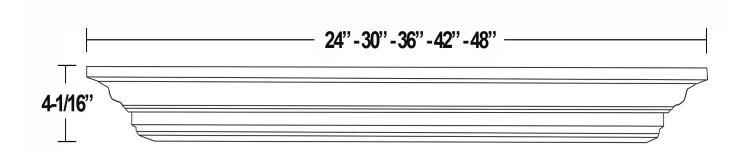

## **Traditional Mantel Shelves**

**SY-JMSA** 

Traditional Mantel Shelf (all versions have 6-1/8" depth)

**Castlewood** *Traditional Mantel Shelves* offer classic looks and sturdy support for displaying decorative and personal articles. These configurations can be used in custom range hood construction or as stand alone wall decoration.

| Item #    | Dimensions $(h) x (w) x (d)$ |
|-----------|------------------------------|
| SY-JMSA24 | 4-1/16" x 24" x 6-1/8"       |
| SY-JMSA30 | 4-1/16" x 30" x 6-1/8"       |
| SY-JMSA36 | 4-1/16" x 36" x 6-1/8"       |
| SY-JMSA42 | 4-1/16" x 42" x 6-1/8"       |
| SY-JMSA48 | 4-1/16" x 48" x 6-1/8"       |